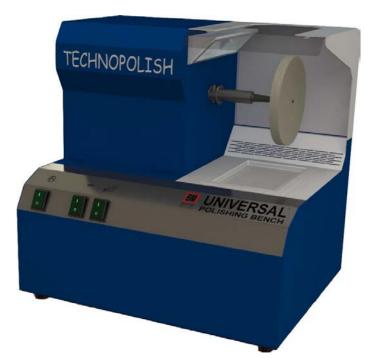

## "UNIVERSAL POLISHING BENCH"

## **FEATURES AND ADVANTAGES:**

- High performance with maintenance-free powerful motor.
- Compact design that suits every workplace
- Super silent performance despite high torque motor.
- Superior suction with excellent air flow for filtration.
- Easy to clean efficient triple filtersystem.
- Glare-free led lighting.
- User friendly design with armrests to help the workers work without tiring.
- Transparent cover for good vision can be opened completely.

## **BM 81A UNIVERSAL POLISHING BENCH**

## **Technical Information:**

**Motor** : 0,55 kW, 230 V, 50 Hz

**Speed** : 3000 rpm **Suction Output** : 750 m³/h

**Lighting** :  $4 \times 9 \text{ Led} \cong 1600 \text{ lm}$ **Brush Diameter** : Ø160 mm max

**Dimensions** : 46,0 cm x 37,0 cm x 46,0 cm

Net / Gross Weight : 30 Kg / 34 Kg

**Packing** : 56,0 cm x 46,5 cm x 56,5 cm