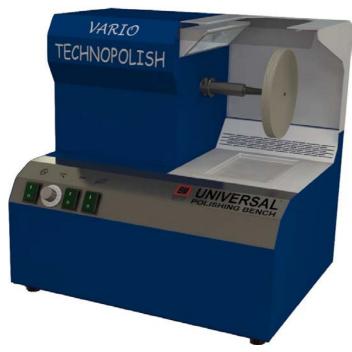

## **"UNIVERSAL POLISHING BENCH"**

## FEATURES AND ADVANTAGES:

- High performance with maintenance-free powerful motor.
- Compact design that suits every workplace.
- Super silent performance despite high torque motor.
- Superior suction with excellent air flow for filtration.
- Easy to clean efficient triple filter system.
- Glare-free led lighting.
- User friendly design with armrests to help the workers work without tiring.
- Transparent cover for good vision can be opened completely.
- Variable speed control of motor from 300 rpm to 3000 rpm.

## **BM 82A UNIVERSAL POLISHING BENCH**

## **Technical Information:**

| Motor              | : 0,55 kW, 230 V, 50 Hz         |
|--------------------|---------------------------------|
| Speed              | : 300 rpm – 3000 rpm variable   |
| Suction Output     | : 750 m³ / h                    |
| Lighting           | : 4 x 9 LED ≅ 1600 lm           |
| Brush Diameter     | : Ø160 mm max                   |
| Dimensions         | : 46,0 cm x 37,0 cm x 46,0 cm   |
| Net / Gross Weight | : 30 Kg / 34 Kg                 |
| Packing            | : 56,0 cm x 46,50 cm x 56,50 cm |