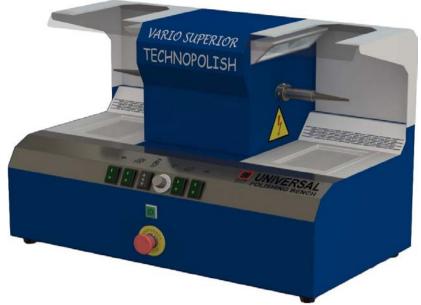

## FEATURES AND ADVANTAGES:

- High performance with maintenance-free powerful motor.
- Compact design that suits every workplace.
- Super silent performance despite high torque motor.
- Superior suction with excellent air flow for filtration.
- Two independent vacuum motor performance of 750 m<sup>3</sup>/h x 2.
- Easy to clean efficient triple filter system.
- Glare-free led lighting.
- User friendly design with armrests to help the workers work without tiring.
- Transparent cover for good vision can be opened completely.
- Variable speed control of motor from 300 to 3000 rpm.

## **BM 84A UNIVERSAL POLISHING BENCH**

## **Technical Information:**

| Motor              |
|--------------------|
| Speed              |
| Suction Output     |
| Lighting           |
| Brush Diameter     |
| Dimensions         |
| Net / Gross Weight |
| Packing            |

: 0,55 kW, 230 V, 50 Hz : 300 rpm - 3000 rpm variable : 750 m<sup>3</sup>/h for each side : 4 X 9 LED  $\cong$  1600 lm for each side : Ø160 mm max : 68,0 cm x 37,0 cm x 46,0 cm : 44 Kg / 49 Kg : 79,5 cm x 48,5 cm x 56,5 cm