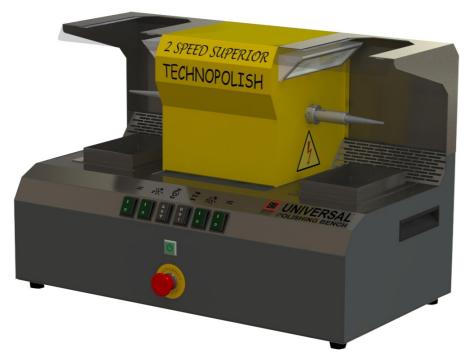

### "UNIVERSAL POLISHING BENCH"

#### **FEATURES AND ADVANTAGES:**

- Stainless steel design for possibility of wet working
- High performance with maintenance-free powerful motor.
- Compact design that suits every workplace.
- Super silent performance despite high torque motor.
- Superior suction with excellent air flow for filtration.
- Two independent vacuum motor performance of 750 m³/h x 2.
- Easy to clean efficient triple filter system.
- Glare-free led lighting.
- User friendly design with armrests to help the workers work without tiring.
- Transparent cover for good vision can be opened completely.
- Two stage speed control of motor 1500 / 3000 rpm
- Moving protection, filter cover, suction grill and water tray made of stainless steel.

## **BM 83B UNIVERSAL POLISHING BENCH**

## **Technical Information:**

 Motor
 : 0,55 kW, 230 V, 50 Hz

 Speed
 : 1500 / 3000 rpm.

 Suction Output
 : 750 m³/h for each side

**Lighting** :  $4 \times 9 \text{ LED} \cong 1600 \text{ Im for each side}$ 

Brush Diameter : Ø160 mm max.

**Dimensions** : 68,0 cm x 37,0 cm x 46,0 cm

Net / Gross Weight : 47 Kg / 52 Kg

**Packing** : 79,5 cm x 48,5 cm x 56,5 cm