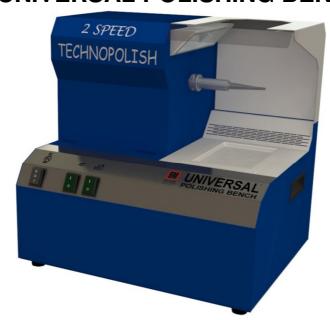

## "UNIVERSAL POLISHING BENCH"

## **FEATURES AND ADVANTAGES:**

- High performance with maintenance-free powerful motor.
- Compact design that suits every workplace.
- Super silent performance despite high torque motor.
- Superior suction with excellent air flow for filtration.
- Easy to clean efficient triple filter system.
- Glare-free led lighting.
- User friendly design with armrests to help the workers work without tiring.
- Transparent cover for good vision can be opened completely.
- Two stage speed control of motor 1500 / 3000 rpm.

## **BM 82B UNIVERSAL POLISHING BENCH**

## **Technical Information:**

**Motor** : 0,55 kW, 230 V, 50 Hz

**Speed** : 1500 /3000 rpm

Suction Output : 750 m<sup>3</sup>/ h

**Lighting** :  $4 \times 9 \text{ LED} \cong 1600 \text{ Im}$ 

Brush Diameter : Ø160 mm Max.

**Dimensions** : 46,0 cm x 37,0 cm x 46,0 cm

Net / Gross Weight : 34 Kg / 38 Kg

**Packing** : 56,0 cm x 46,5 cm x 56,5 cm